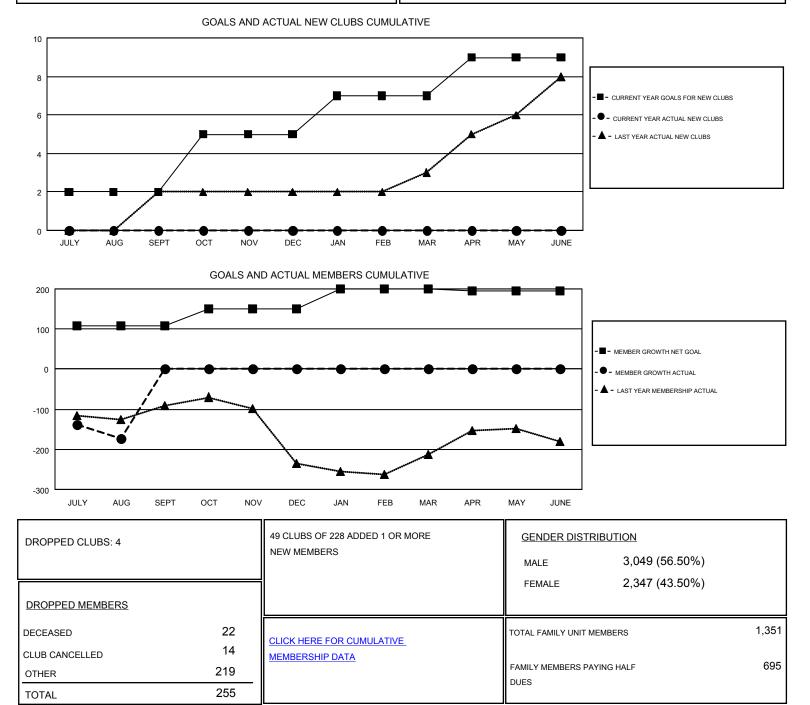

#### GMT: STACEY JONES

| Clubs                 |               |           |               | Members               |                           |                         |                                                    |
|-----------------------|---------------|-----------|---------------|-----------------------|---------------------------|-------------------------|----------------------------------------------------|
| RESULTS FOR 2017-2018 |               |           |               | RESULTS FOR 2017-2018 |                           |                         |                                                    |
| QUARTER               | NEW CLUB GOAL | NEW CLUBS | DROPPED CLUBS | QUARTER               | MEMBER GROWTH NET<br>GOAL | MEMBER GROWTH<br>ACTUAL | DROPPED<br>MEMBERS ACTUAL<br>(including transfers) |
| JULY/AUG/SEPT         | 2             | 0         | 4             | JULY/AUG/SEPT         | 107                       | 83                      | 257                                                |
| OCT/NOV/DEC           | 3             | 0         | 0             | OCT/NOV/DEC           | 44                        | 0                       | 0                                                  |
| JAN/FEB/MAR           | 2             | 0         | 0             | JAN/FEB/MAR           | 49                        | 0                       | 0                                                  |
| APR/MAY/JUNE          | 2             | 0         | 0             | APR/MAY/JUNE          | -6                        | 0                       | 0                                                  |